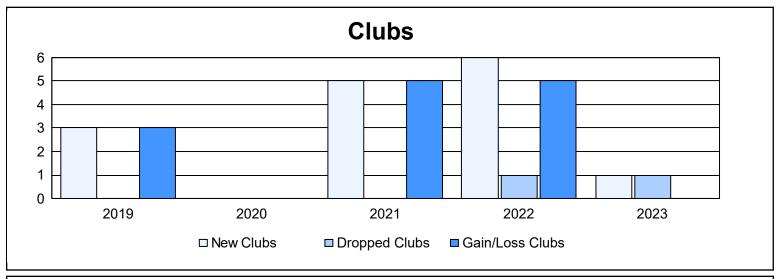

District R 2

As of June 2023 Cumulative

| Year      | New<br>Clubs | Dropped<br>Clubs | Gain/<br>Loss<br>Clubs | New<br>Members | Charter<br>Members | Reinstate<br>Members | Transfer<br>Members | Total<br>Member<br>Added | Total<br>Members<br>Dropped | Gain/<br>Loss<br>Members |
|-----------|--------------|------------------|------------------------|----------------|--------------------|----------------------|---------------------|--------------------------|-----------------------------|--------------------------|
| 2018-2019 | 3            | 0                | 3                      | 104            | 84                 | 10                   | 4                   | 202                      | 128                         | 74                       |
| 2019-2020 | 0            | 0                | 0                      | 72             | 29                 | 50                   | 0                   | 151                      | 189                         | -38                      |
| 2020-2021 | 5            | 0                | 5                      | 169            | 126                | 43                   | 4                   | 342                      | 224                         | 118                      |
| 2021-2022 | 6            | 1                | 5                      | 230            | 199                | 9                    | 0                   | 438                      | 235                         | 203                      |
| 2022-2023 | 1            | 1                | 0                      | 104            | 48                 | 5                    | 4                   | 161                      | 241                         | -80                      |
| Average   | 3            | 0                | 3                      | 136            | 97                 | 23                   | 2                   | 259                      | 203                         | 55                       |